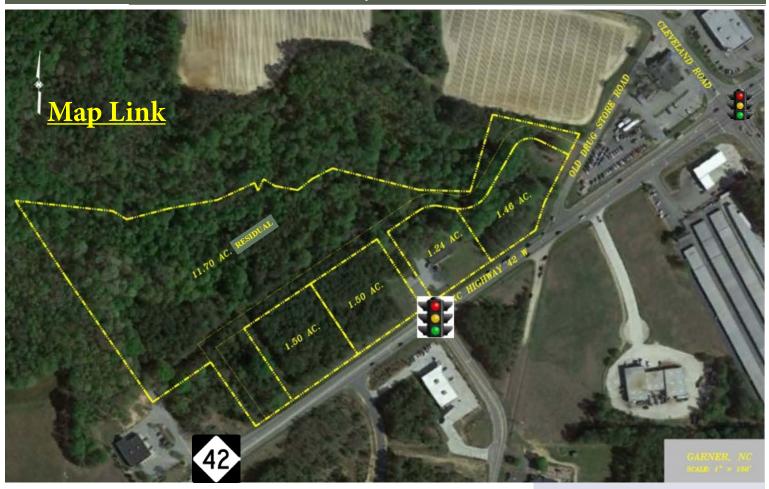

## Highway 42 & Old Drug Store Road Garner, NC 27529

- 0.2 Miles West of Food Lion
- 0.9 Miles West
  of Wal-Mart
- 1.6 Miles East of Lowes Foods

Located in Johnston County which currently has the highest new home growth in the Triangle area. Positioned along HWY 42 -the main east/west arterial in Johnston county. This main retail node includes Wal-Mart, Lowes Home Improvement, Food Lion, CVS, and Walgreens. HWY 42 road widening and new interchange project to be completed 2022.

- ◆Signalized intersection at HWY 42 & Old Drug Store Road
- ♦ HWY 42 23,000 VPD
  Old Drugstore Rd 7,400 VPD
  (NCDOT2016)
- ◆Across from 99 Age Targeted Villa Homes current'y under construction.
- ◆ South of I-540 Project est. completetion 2023
- ♦ 0.4 Miles from the I-40 exit.