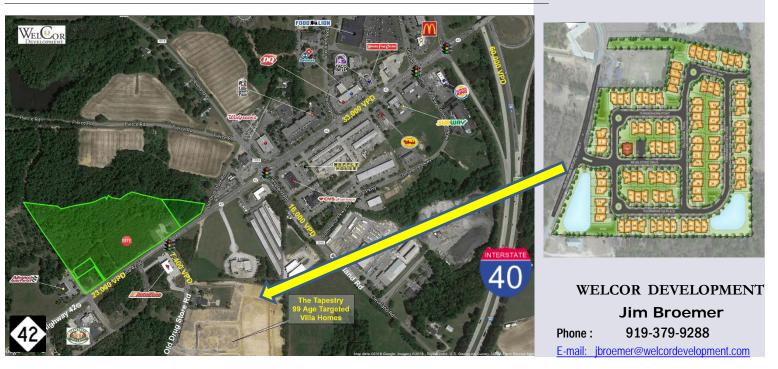

## Highway 42 & Old Drug Store Road Garner, NC 27529

- 0.2 Miles West of Food Lion
- 0.9 Miles West
  of Wal-Mart
- 1.6 Miles East of Lowes Foods

Located in Johnston County which currently has the highest new home growth in the Triangle area. Positioned along HWY 42 -the main east/west arterial in Johnston county. This main retail node includes Wal-Mart, Lowes Home Improvement, Food Lion, CVS, and Walgreens. HWY 42 road widening and new interchange project to be completed 2022.

- ◆Signalized intersection at HWY 42 & Old Drug Store Road
- ♦ HWY 42 23,000 VPD
  Old Drugstore Rd 7,400 VPD
  (NCDOT2016)
- ◆Across from 99 Age Targeted Villa Homes current'y under construction.
- ◆ South of I-540 Project est. completetion 2023
- ♦ 0.4 Miles from the I-40 exit.

## WELCOR DEVELOPMENT

## Jim Broemer

www.welcordevelopment.com

Phone: 919-379-9288

E-mail: jbroemer@welcordevelopment.com