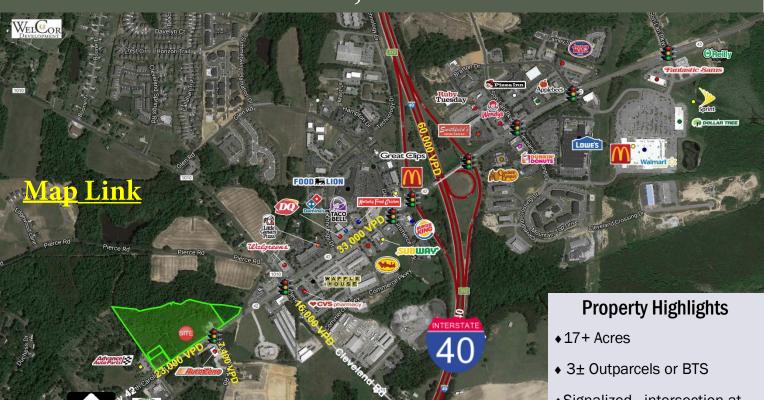

## Highway 42 & Old Drug Store Road Garner, NC 27529

- 0.2 Miles West of Food Lion
- 0.9 Miles West
  of Wal-Mart
- 1.6 Miles East of Lowes Foods

Located in Johnston County which currently has the highest new home growth in the Triangle area. Positioned along HWY 42 -the main east/west arterial in Johnston county. This main retail node includes Wal-Mart, Lowes Home Improvement, Food Lion, CVS, and Walgreens. HWY 42 road widening and new interchange project to be completed 2022.

- ◆Signalized intersection at HWY 42 & Old Drug Store Road
- ♦ HWY 42 23,000 VPD
  Old Drugstore Rd 7,400 VPD
  (NCDOT2016)
- ◆Across from 99 Age Targeted Villa Homes current'y under construction.
- ◆ South of I-540 Project est. completetion 2023
- ♦ 0.4 Miles from the I-40 exit.