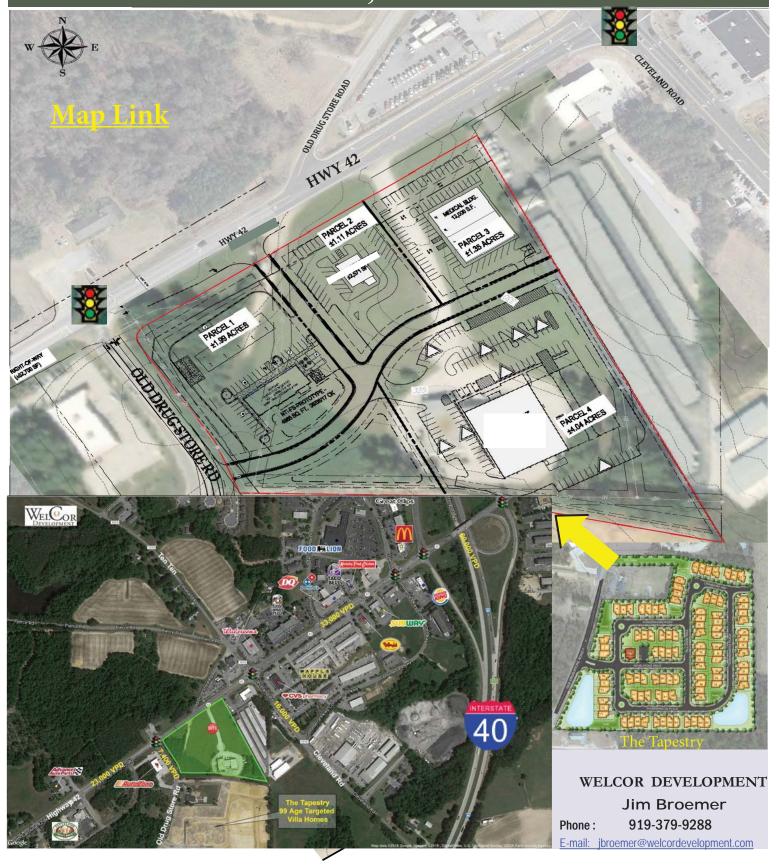

- ◆Signalized intersection at HWY 42 & Old Drug Store Road
- ♦ HWY 42 23,000 VPD
   Old Drugstore Rd 7,400 VPD
   (NCDOT2016)
- ◆Adjacent to 99 Age Targeted Villa Homes current'y under construction.
- ◆ South of I-540 Project est. completetion 2023
- ♦ 0.4 Miles from the I-40 exit.

## WELCOR DEVELOPMENT Jim Broemer

www.welcordevelopment.com

Phone: 919-379-9288

E-mail: jbroemer@welcordevelopment.com