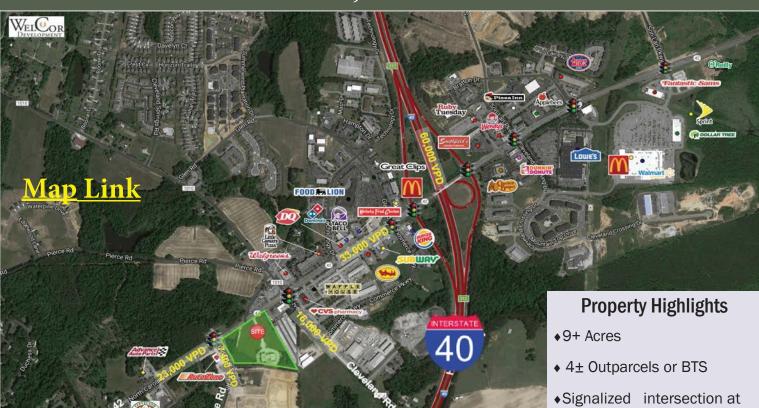

## Highway 42 & Old Drug Store Road Garner, NC 27529

- 0.2 Miles West of Food Lion
- 0.9 Miles West
   of Wal-Mart
- 1.6 Miles East of Lowes Foods

Located in Johnston County which currently has the highest new home growth in the Triangle area. Positioned along HWY 42 -the main east/west arterial in Johnston county. This main retail node includes Wal-Mart, Lowes Home Improvement, Food Lion, CVS, and Walgreens. HWY 42 road widening and new interchange project to be completed 2022.

- ◆Signalized intersection at HWY 42 & Old Drug Store Road
- ♦ HWY 42 23,000 VPD
   Old Drugstore Rd 7,400 VPD
   (NCDOT2016)
- ◆Adjacent to 99 Age Targeted Villa Homes current'y under construction.
- ◆ South of I-540 Project est. completetion 2023
- ♦ 0.4 Miles from the I-40 exit.